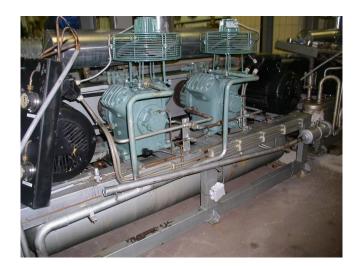

#### Used Bitzer 4H.2 / 4G.2

Used Bitzer 4H.2 / 4G.2 freon compressor rack, complete with pressure safety switches, pessure gauges, liquid receiver, oil separator and sight glass. This unit has a cooling capacity of 130,7 kW at 0°C/+40°C.