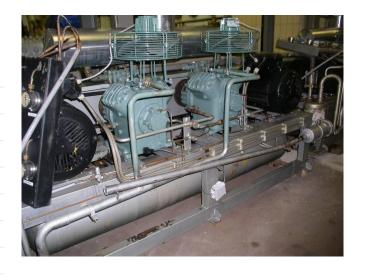

#### Used Bitzer 4H.2 / 4G.2

Used Bitzer 4H.2 / 4G.2 freon compressor rack, complete with pressure safety switches, pessure gauges, liquid receiver, oil separator and sight glass. This unit has a cooling capacity of 130,7 kW at 0°C/+40°C.