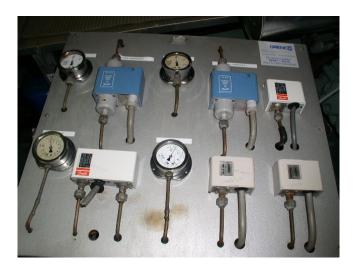

#### Used Bitzer 4H.2 / 4G.2

Used Bitzer 4H.2 / 4G.2 freon compressor rack, complete with pressure safety switches, pessure gauges, liquid receiver, oil separator and sight glass. This unit has a cooling capacity of 130,7 kW at 0°C/+40°C.